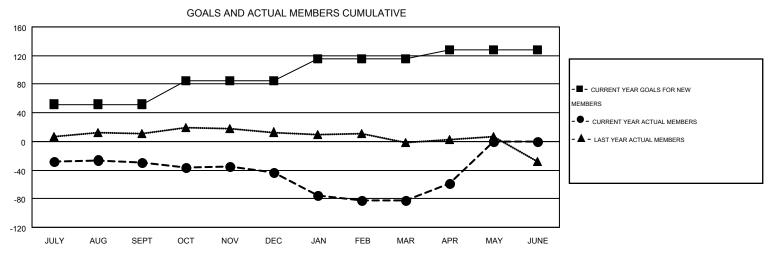

FEB

MAR

APR

MAY

JUNE

**CARLOS JUSTINIANO** 

GMT CA 3

|               |                  | Clubs             |                  |                  | Members               |                    |                                        |                    |                  |  |
|---------------|------------------|-------------------|------------------|------------------|-----------------------|--------------------|----------------------------------------|--------------------|------------------|--|
|               | RESUI            | LTS FOR 2014-2015 | i                |                  | RESULTS FOR 2014-2015 |                    |                                        |                    |                  |  |
| QUARTER       | NEW CLUB<br>GOAL | NEW CLUBS         | DROPPED<br>CLUBS | NET<br>GAIN/LOSS | QUARTER               | NEW MEMBER<br>GOAL | CHARTER AND<br>NEW<br>MEMBERS<br>ADDED | DROPPED<br>MEMBERS | NET<br>GAIN/LOSS |  |
| JULY/AUG/SEPT | 1                | 0                 | 1                | -1               | JULY/AUG/SEPT         | 52                 | 48                                     | 78                 | -30              |  |
| OCT/NOV/DEC   | 0                | 0                 | 0                | 0                | OCT/NOV/DEC           | 33                 | 45                                     | 59                 | -14              |  |
| JAN/FEB/MAR   | 1                | 0                 | 1                | -1               | JAN/FEB/MAR           | 30                 | 43                                     | 81                 | -38              |  |
| APR/MAY/JUNE  | 0                | 0                 | 0                | 0                | APR/MAY/JUNE          | 13                 | 37                                     | 14                 | 23               |  |