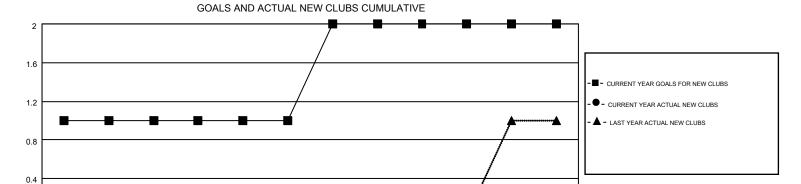

FEB

MAR

APR

MAY

JUNE

**CARLOS JUSTINIANO** 

GMT CA 3

|               |                  | Clubs             |                  |                  | Members               |                    |                                        |                    |                  |  |
|---------------|------------------|-------------------|------------------|------------------|-----------------------|--------------------|----------------------------------------|--------------------|------------------|--|
|               | RESUI            | LTS FOR 2014-2015 | i                |                  | RESULTS FOR 2014-2015 |                    |                                        |                    |                  |  |
| QUARTER       | NEW CLUB<br>GOAL | NEW CLUBS         | DROPPED<br>CLUBS | NET<br>GAIN/LOSS | QUARTER               | NEW MEMBER<br>GOAL | CHARTER AND<br>NEW<br>MEMBERS<br>ADDED | DROPPED<br>MEMBERS | NET<br>GAIN/LOSS |  |
| JULY/AUG/SEPT | 1                | 0                 | 1                | -1               | JULY/AUG/SEPT         | 52                 | 48                                     | 78                 | -30              |  |
| OCT/NOV/DEC   | 0                | 0                 | 0                | 0                | OCT/NOV/DEC           | 33                 | 45                                     | 59                 | -14              |  |
| JAN/FEB/MAR   | 1                | 0                 | 1                | -1               | JAN/FEB/MAR           | 30                 | 43                                     | 81                 | -38              |  |
| APR/MAY/JUNE  | 0                | 0                 | 0                | 0                | APR/MAY/JUNE          | 13                 | 37                                     | 14                 | 23               |  |